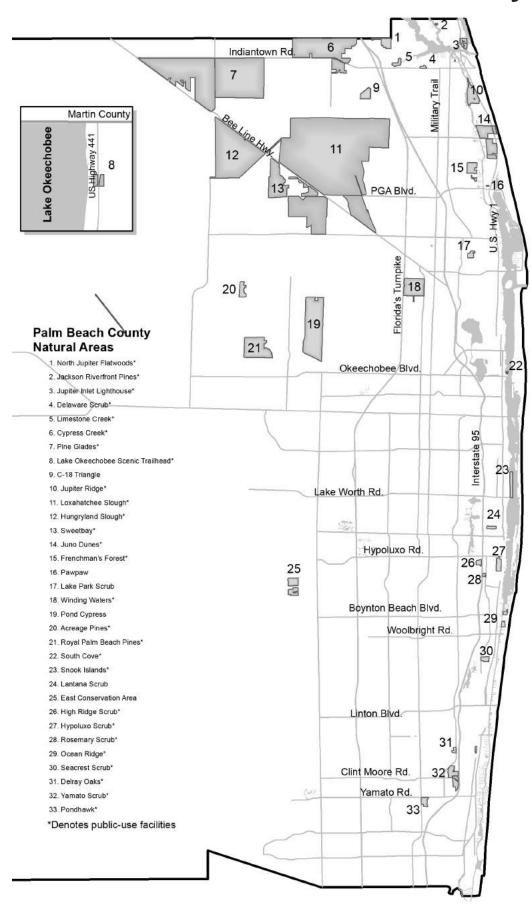

#### **Ballfields/Ballfield Permits**

966-6600

Parks & Recreation issues permits for use of county park ballfields for adults only. Call for field availability. See the Entertainment and Leisure section in the back of this book for details.

#### **Beach Conditions Information**

624-0065

www.pbcsplash.com - daily beach conditions

North County

624-0065

South County

629-8775

Parks and Recreation Department. After 9 am, information is available regarding daily conditions at county beaches. View beach cams at inlets: www.pbcgov.org/ erm/beachcams.htm

#### Beaches, County

Parks & Recreation. Palm Beach County's Ocean Rescue lifeguards protect swimmers at 13 oceanfront and inlet parks from Tequesta to Boca Raton. Swimming areas are guarded year-round from 9 am - 5:20 pm, seven days a week, except for DuBois Park and Peanut Island which are guarded seven days a week during Palm Beach County public school summer break. During the school year, DuBois Park and Peanut Island swimming areas are guarded only on weekends. Ocean Rescue offers surf clinics during spring break (PBC Public Schools), junior lifeguard programs during the summer and one ocean mile swim event in both the North and South districts. Visit www.pbcsplash.com for details.

#### Bicycling

966-6600 opt. 7

Parks & Recreation. Bike paths are available in many parks. Some include mountain

biking trails. Bicycle rentals are available at Okeeheelee Park and Riverbend Park. For additional trail information and maps, call 966-6600. Handcycles are available for persons with disabilities at the CMAA Therapeutic Recreation Complex.

# Boat Trailer Parking Permits (Fresh Water) 966-6600

**West Jupiter Recreation Center** 

6401 Indiantown Road, Jupiter, 33458 Monday-Friday, 10 am – 9 pm

Saturday, 10 am - 3 pm

\$150+ tax/annual commercial (annual permits are valid for calendar year) or \$10 + tax/daily. Fees will not be prorated. Permits must be purchased in advance; they are not available on site at boat ramp locations with the exception of Burt Reynolds Park, Jim Barry Light Harbor Park and Phil Foster (daily only, envelope system located at ramp). Permits are available for purchase: online by visiting <a href="https://www.pbcpark.com">www.pbcpark.com</a>; or by calling 561-966-6620; or in person at locations listed below. Trailer tag required. See the Entertainment and Leisure section at the back of this book for details.

## Boat Trailer Parking Permits (Salt Water) 966-6620

#### John Prince Park

2700 6th Avenue South, Lake Worth, 33461

Monday- Friday, 8 am - 5 pm

Parks & Recreation. A permit is required for boat trailer parking at county-operated saltwater boat ramps. Three permit options available: \$35 + tax/annual non-commercial, \$150+ tax/annual commercial (annual permits are valid for calendar year) or \$10 + tax/daily. Fees will not be prorated. Permits must be purchased in advance; they are not available on site at boat ramp locations with the exception of Burt Reynolds Park, Jim Barry Light Harbor Park and Phil Foster Park (daily only, envelope system located at ramp). Permits are available for purchase online by visiting www.pbcpark.com; or by calling 561-966-6620; or in person. Trailer tag required. See the Entertainment and Leisure section at the back of this book for details.