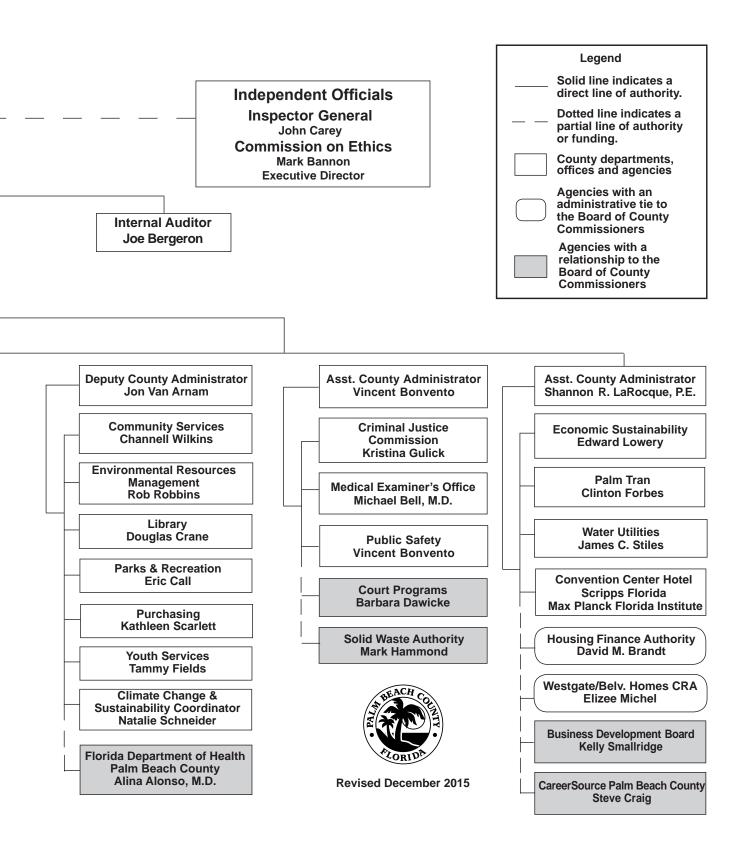

Regional Transportation Authority

Sports Commission

**Tourist Development Council** 

Treasure Coast Regional Planning Council

Value Adjustment Board

Water Resources Task Force

Water Utilities Advisory Board

\*Westgate/Belvedere Homes CRA

\*Zoning Commission

\*Financial disclosure forms must be filed with the Supervisor of Elections.

### **County Commission Districts**

### **Palm Beach County Board of County Commissioners**

District 1 - Hal R. Valeche, Vice Mayor

District 2 - Paulette Burdick

District 3 - Shelley Vana

District 4 - Steven L. Abrams

District 5 - Mary Lou Berger, Mayor

District 6 - Melissa McKinlay

District 7 - Priscilla A. Taylor

County Commission Offices: 355-2001



### Palm Beach County Board of County



### **Commissioners Organizational Structure**



| Constitutional                                                                                                                             |                                | Glen Ridge, Town of<br>Town Hall: 1501 Glen Rd., Glen Ridge, 33406                     | 697-8868                 |
|--------------------------------------------------------------------------------------------------------------------------------------------|--------------------------------|----------------------------------------------------------------------------------------|--------------------------|
| Officers                                                                                                                                   |                                | Golf, Village of<br>Village Hall: 21 C