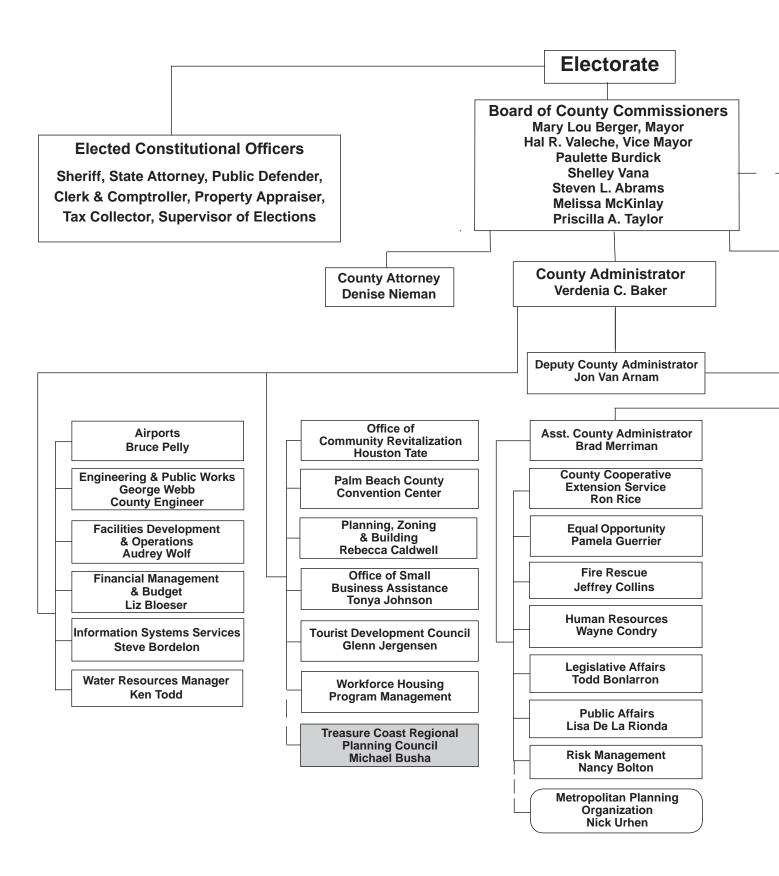

iness Assistance Advisory Committee

South Florida Regional Transportation Authority

Sports Commission

**Tourist Development Council** 

Treasure Coast Regional Planning Council

Value Adjustment Board

Water Resources Task Force

Water Utilities Advisory Board

\*Westgate/Belvedere Homes CRA

\*Zoning Commission

\*Financial disclosure forms must be filed with the Supervisor of Elections.

### **County Commission Districts**

### **Palm Beach County Board of County Commissioners**

District 1 - Hal R. Valeche, Vice Mayor

District 2 - Paulette Burdick

District 3 - Shelley Vana

District 4 - Steven L. Abrams

District 5 - Mary Lou Berger, Mayor

District 6 - Melissa McKinlay

District 7 - Priscilla A. Taylor

County Commission Offices: 355-2001



### Palm Beach County Board of County



### **Commissioners Organizational Structure**



| Constitutional                                                                                                                             |                                | Glen Ridge, Town of<br>Town Hall: 1501 Glen Rd., Glen Ridge, 33406                     | 697-8868                 |
|--------------------------------------------------------------------------------------------------------------------------------------------|--------------------------------|----------------------------------------------------------------------------------------|--------------------------|
| Officers                                                                                                                                   |