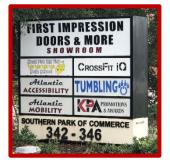

Monument signs shall have the range of addresses from the lowest to the highest address. The numbers shall be a minimum of 8" in height

For more information on Fire Safety click here

CRRD