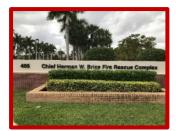

## **PBCFR Addressing Requirements**

All building numbers and/or letters shall be a minimum of eight (8") inches in height and contrasting in color to the background

In multi-unit commercial buildings, all unit identification numbers/letters (front and back entrances) shall be a minimum of six (6") inches in height