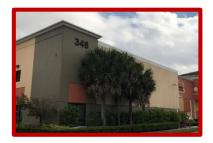

## **PBCFR Addressing Requirements**

All building numbers and/or letters shall be a minimum of eight (8") inches in height and contrasting in color to the background

In multi-unit commercial buildings, all unit identification numbers/letters (front and back entrances) shall be a minimum of six (6") inches in height