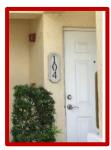

In multi-family residential buildings, all unit identification numbers/letters shall be a minimum of four (4") inches in height.

All marquee/signboard numbers and/or letters shall be a minimum of eight (8") inches in height.