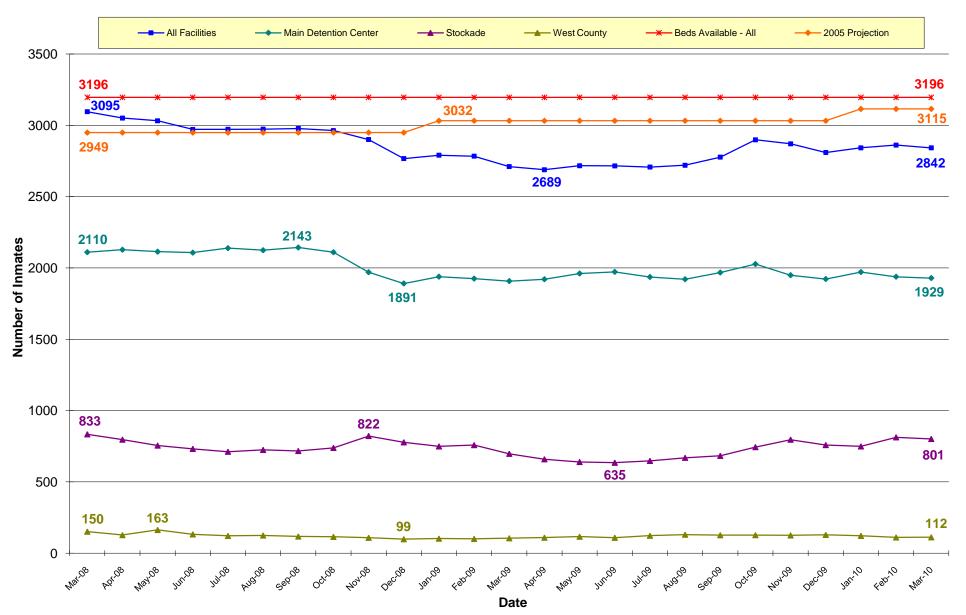

## Palm Beach County Correctional Facilities Monthly Population Report January - March 2010

Data Source: Palm Beach County Sheriff's Office, Corrections Department

|                                                           |                                      |                                          | EXISTING CAPACITY |                                             |                                                 | FUTURE CAPACITY |                                                 |
|-----------------------------------------------------------|--------------------------------------|------------------------------------------|-------------------|---------------------------------------------|-------------------------------------------------|-----------------|-------------------------------------------------|
| Facility                                                  | March<br>Average<br>Daily Population | Jan - Mar<br>Average Daily<br>Population | Number Beds*      | March<br>Percent Occupied<br>(ADP/Capacity) | Jan - Mar<br>Percent Occupied<br>(ADP/Capacity) | Number Beds*    | Jan - Mar<br>Percent Occupied<br>(ADP/Capacity) |
| Main Detention Center                                     | 1,929                                | 1,946                                    | 2,114             | 91%                                         | 92%                                             | 2,114           | 92%                                             |
| Stockade Detention Center<br>(Including 96 bed Drug Farm) | 801                                  | 787                                      | 944               | 85%                                         | 83%                                             | 944             | 83%                                             |
| West County Detention Center                              | 112                                  | 115                                      | 138               | 81%                                         | 84%                                             | 262             | 44%                                             |
| COUNTYWIDE TOTAL                                          | 2,842                                | 2,849                                    | 3,196             | 89%                                         | 89%                                             | 3,320           | 86%                                             |

## Palm Beach County Criminal Justice Commission Corrections Task Force/Public Safety Coordinating Council Average Daily Populations by Date and Facility Data Source: Palm Beach County Sheriff's Office, Corrections Department